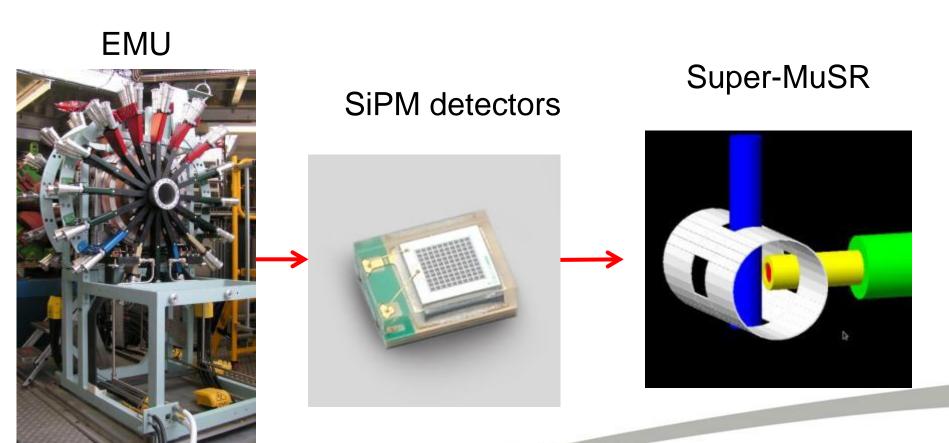

# Progressing the musr instrumentation in ISIS & CSNS

Ziwen Pan

ISIS Detector Group

University of Sci. & Tech. of China

16/07/2018

### Outline

- > Designing and testing the first Chinese MuSR spectrometer
- > Building and Testing SiPMbased EMU detector
- > Life in UK



### 1 Designing and testing the first Chinese MuSR spectrometer

EMuS (Experimental Muon Source) project in CSNS:



# 1 Designing and testing the first Chinese MuSR spectrometer

#### Whole model:





# 1 Designing and testing the first Chinese MuSR spectrometer

#### First test in ISIS:







### 1 Designing and testing the first Chinese MuSR spectrometer

#### First test in ISIS:





#### Possible scheme







### **Detector building**







#### Beam test



First time to Oxford



Visiting Blewbury Visiting Appleton







Thames river



Visiting Wallingford





Bridge across Thames river



Sunset at Oxford





### Visiting London





### Thanks!