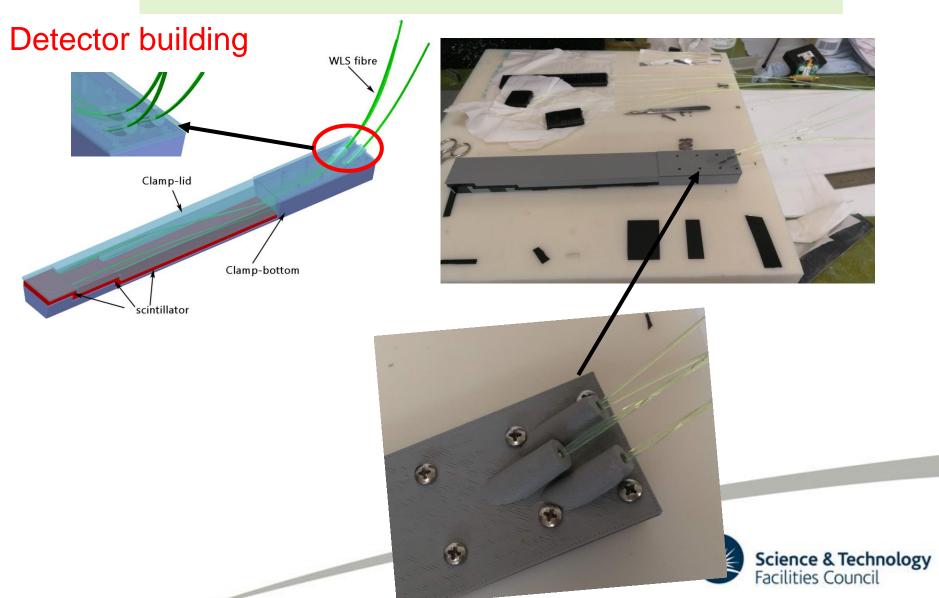

# Progressing the musr instrumentation in ISIS & CSNS

Ziwen Pan

ISIS Detector Group

University of Sci. & Tech. of China

16/07/2018

### Outline

- > Designing and testing the first Chinese MuSR spectrometer
- > Building and Testing SiPMbased EMU detector
- > Life in UK



### 1 Designing and testing the first Chinese MuSR spectrometer

EMuS (Experimental Muon Source) project in CSNS:



# 1 Designing and testing the first Chinese MuSR spectrometer

#### Whole model:





# 1 Designing and testing the first Chinese MuSR spectrometer

#### First test in ISIS:







### 1 Designing and testing the first Chinese MuSR spectrometer

#### First test in ISIS:





#### Possible scheme







### **Detector building**







#### Beam test



First time to Oxford



Visiting Blewbury Visiting Appleton







Thames river



Visiting Wallingford





Bridge across Thames river



Sunset at Oxford





### Visiting London





### Thanks!