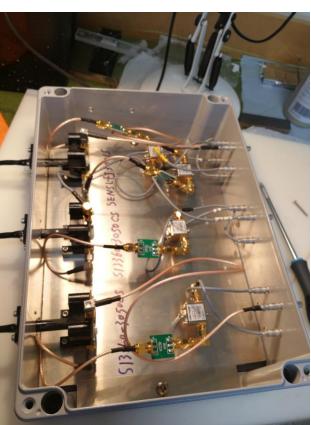

# Progressing the musr instrumentation in ISIS & CSNS

Ziwen Pan

ISIS Detector Group

University of Sci. & Tech. of China

16/07/2018

### Outline

- > Designing and testing the first Chinese MuSR spectrometer
- > Building and Testing SiPMbased EMU detector
- > Life in UK



### 1 Designing and testing the first Chinese MuSR spectrometer

EMuS (Experimental Muon Source) project in CSNS:



# 1 Designing and testing the first Chinese MuSR spectrometer

#### Whole model:





# 1 Designing and testing the first Chinese MuSR spectrometer

#### First test in ISIS:







### 1 Designing and testing the first Chinese MuSR spectrometer

#### First test in ISIS:





#### Possible scheme







### **Detector building**







#### Beam test



First time to Oxford



Visiting Blewbury Visiting Appleton







Thames river



Visiting Wallingford





Bridge across Thames river



Sunset at Oxford





### Visiting London





### Thanks!