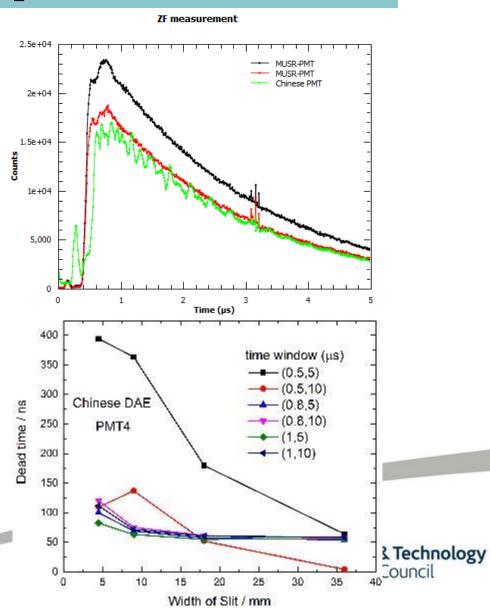

# Progressing the musr instrumentation in ISIS & CSNS

Ziwen Pan

ISIS Detector Group

University of Sci. & Tech. of China

16/07/2018

### Outline

- > Designing and testing the first Chinese MuSR spectrometer
- > Building and Testing SiPMbased EMU detector
- > Life in UK



### 1 Designing and testing the first Chinese MuSR spectrometer

EMuS (Experimental Muon Source) project in CSNS:



# 1 Designing and testing the first Chinese MuSR spectrometer

#### Whole model:





# 1 Designing and testing the first Chinese MuSR spectrometer

#### First test in ISIS:







### 1 Designing and testing the first Chinese MuSR spectrometer

#### First test in ISIS:





#### Possible scheme







### **Detector building**







#### Beam test



First time to Oxford



Visiting Blewbury Visiting Appleton







Thames river



Visiting Wallingford





Bridge across Thames river



Sunset at Oxford





### Visiting London





### Thanks!