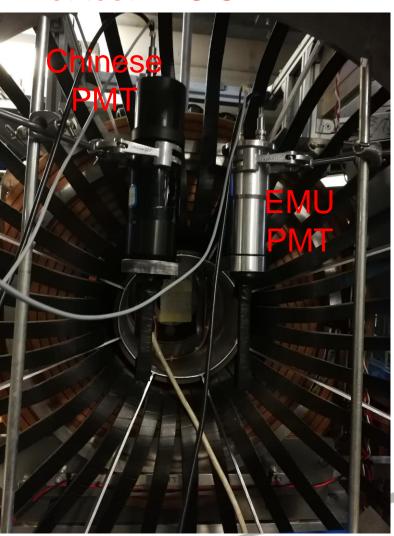

# Progressing the musr instrumentation in ISIS & CSNS

Ziwen Pan

ISIS Detector Group

University of Sci. & Tech. of China

16/07/2018

### Outline

- > Designing and testing the first Chinese MuSR spectrometer
- > Building and Testing SiPMbased EMU detector
- > Life in UK



### 1 Designing and testing the first Chinese MuSR spectrometer

EMuS (Experimental Muon Source) project in CSNS:



# 1 Designing and testing the first Chinese MuSR spectrometer

#### Whole model:





# 1 Designing and testing the first Chinese MuSR spectrometer

#### First test in ISIS:







### 1 Designing and testing the first Chinese MuSR spectrometer

#### First test in ISIS:





#### Possible scheme







### **Detector building**







#### Beam test



First time to Oxford



Visiting Blewbury Visiting Appleton







Thames river



Visiting Wallingford





Bridge across Thames river



Sunset at Oxford





### Visiting London





### Thanks!