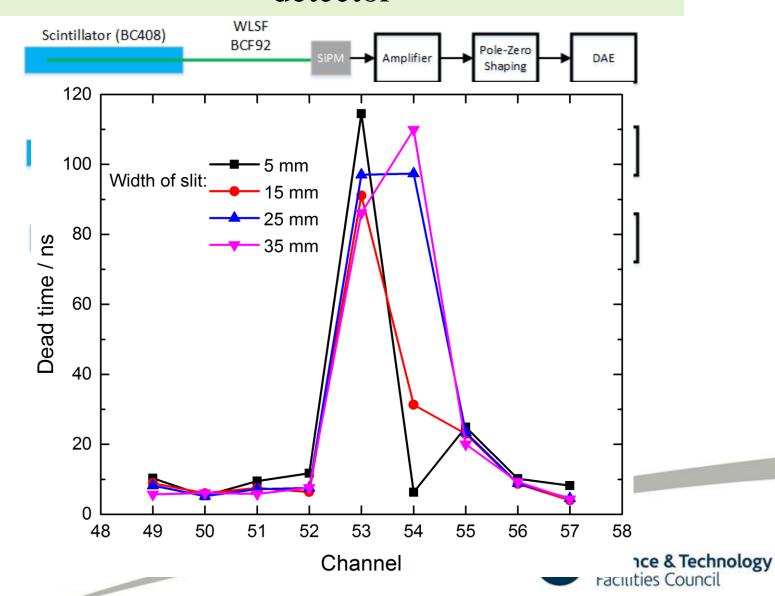

# Progressing the musr instrumentation in ISIS & CSNS

Ziwen Pan

ISIS Detector Group

University of Sci. & Tech. of China

16/07/2018

### Outline

- > Designing and testing the first Chinese MuSR spectrometer
- > Building and Testing SiPMbased EMU detector
- > Life in UK



### 1 Designing and testing the first Chinese MuSR spectrometer

EMuS (Experimental Muon Source) project in CSNS:



# 1 Designing and testing the first Chinese MuSR spectrometer

#### Whole model:





# 1 Designing and testing the first Chinese MuSR spectrometer

#### First test in ISIS:







### 1 Designing and testing the first Chinese MuSR spectrometer

#### First test in ISIS:





#### Possible scheme







### **Detector building**







#### Beam test



First time to Oxford



Visiting Blewbury Visiting Appleton







Thames river



Visiting Wallingford





Bridge across Thames river



Sunset at Oxford





### Visiting London





### Thanks!