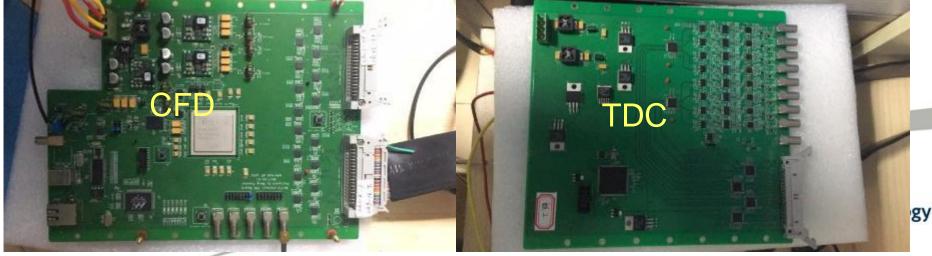

### 1 Designing and testing the first Chinese MuSR spectrometer

#### First test in ISIS: