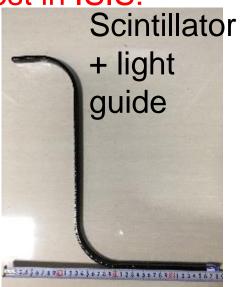

# Progressing the musr instrumentation in ISIS & CSNS

Ziwen Pan

ISIS Detector Group

University of Sci. & Tech. of China

16/07/2018

### Outline

- > Designing and testing the first Chinese MuSR spectrometer
- > Building and Testing SiPMbased EMU detector
- > Life in UK



### 1 Designing and testing the first Chinese MuSR spectrometer

EMuS (Experimental Muon Source) project in CSNS:



# 1 Designing and testing the first Chinese MuSR spectrometer

#### Whole model:





# 1 Designing and testing the first Chinese MuSR spectrometer

#### First test in ISIS:







### 1 Designing and testing the first Chinese MuSR spectrometer

#### First test in ISIS:





#### Possible scheme







### **Detector building**







#### Beam test



First time to Oxford



Visiting Blewbury Visiting Appleton







Thames river



Visiting Wallingford





Bridge across Thames river



Sunset at Oxford





### Visiting London





### Thanks!