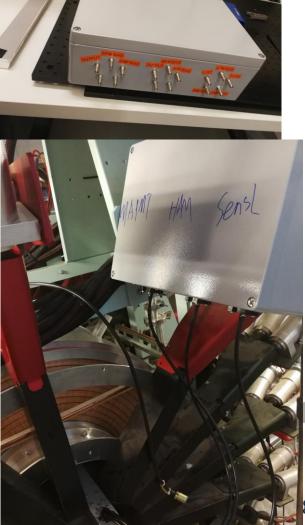

# Progressing the musr instrumentation in ISIS & CSNS

Ziwen Pan

ISIS Detector Group

University of Sci. & Tech. of China

16/07/2018

### Outline

- > Designing and testing the first Chinese MuSR spectrometer
- > Building and Testing SiPMbased EMU detector
- > Life in UK



### 1 Designing and testing the first Chinese MuSR spectrometer

EMuS (Experimental Muon Source) project in CSNS:



# 1 Designing and testing the first Chinese MuSR spectrometer

#### Whole model:





# 1 Designing and testing the first Chinese MuSR spectrometer

#### First test in ISIS:







### 1 Designing and testing the first Chinese MuSR spectrometer

#### First test in ISIS:





#### Possible scheme







### **Detector building**







#### Beam test



First time to Oxford



Visiting Blewbury Visiting Appleton







Thames river



Visiting Wallingford





Bridge across Thames river



Sunset at Oxford





### Visiting London





### Thanks!