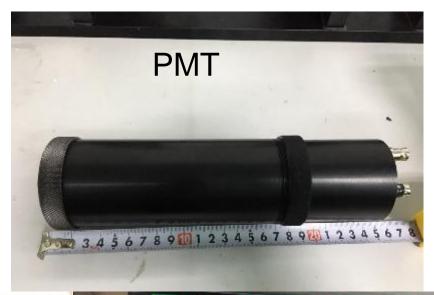

# Progressing the musr instrumentation in ISIS & CSNS

Ziwen Pan

ISIS Detector Group

University of Sci. & Tech. of China

16/07/2018

### Outline

- > Designing and testing the first Chinese MuSR spectrometer
- > Building and Testing SiPMbased EMU detector
- > Life in UK



### 1 Designing and testing the first Chinese MuSR spectrometer

EMuS (Experimental Muon Source) project in CSNS:



# 1 Designing and testing the first Chinese MuSR spectrometer

#### Whole model:





# 1 Designing and testing the first Chinese MuSR spectrometer

#### First test in ISIS:







### 1 Designing and testing the first Chinese MuSR spectrometer

#### First test in ISIS:





#### Possible scheme







### **Detector building**







#### Beam test



First time to Oxford



Visiting Blewbury Visiting Appleton







Thames river



Visiting Wallingford





Bridge across Thames river



Sunset at Oxford





### Visiting London





### Thanks!