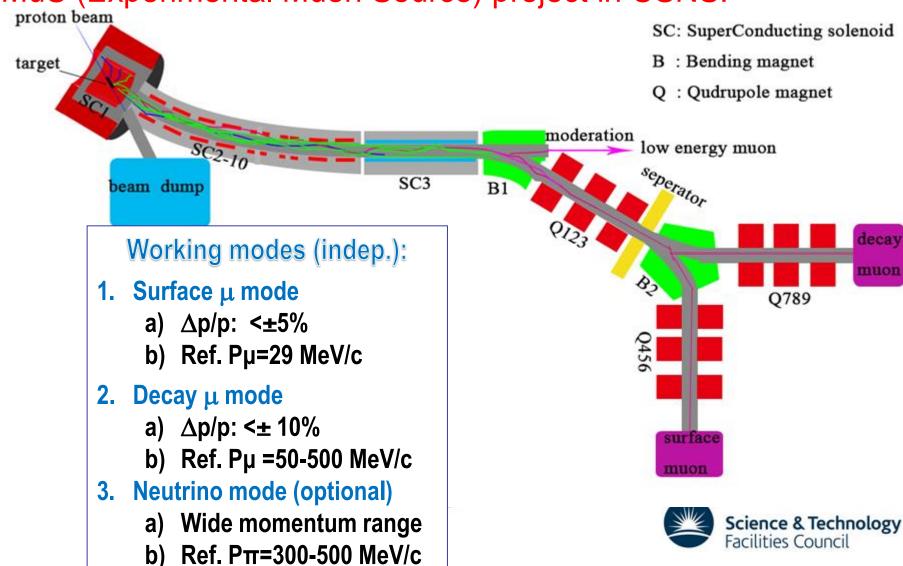

### 1 Designing and testing the first Chinese MuSR spectrometer

EMuS (Experimental Muon Source) project in CSNS: