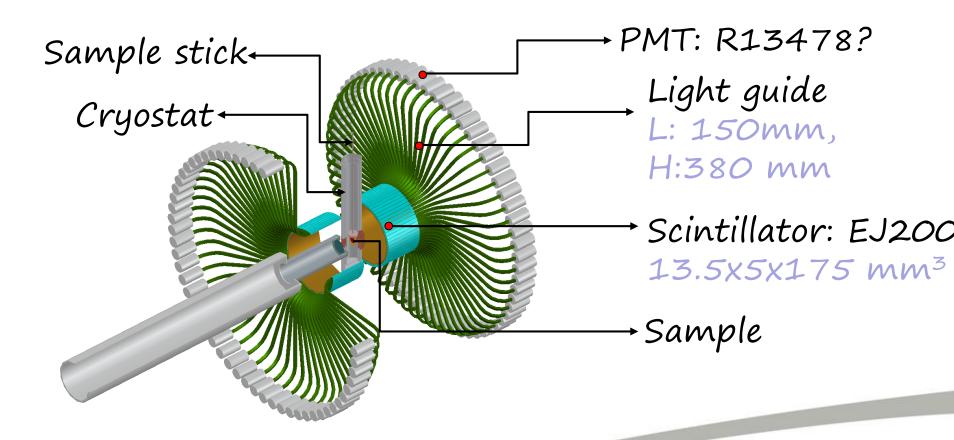

# Progressing the musr instrumentation in ISIS & CSNS

Ziwen Pan

ISIS Detector Group

University of Sci. & Tech. of China

16/07/2018

### Outline

- > Designing and testing the first Chinese MuSR spectrometer
- > Building and Testing SiPMbased EMU detector
- > Life in UK



### 1 Designing and testing the first Chinese MuSR spectrometer

EMuS (Experimental Muon Source) project in CSNS:



# 1 Designing and testing the first Chinese MuSR spectrometer

#### Whole model:





# 1 Designing and testing the first Chinese MuSR spectrometer

#### First test in ISIS:







### 1 Designing and testing the first Chinese MuSR spectrometer

#### First test in ISIS:





#### Possible scheme







### **Detector building**







#### Beam test



First time to Oxford



Visiting Blewbury Visiting Appleton







Thames river



Visiting Wallingford





Bridge across Thames river



Sunset at Oxford





### Visiting London





### Thanks!